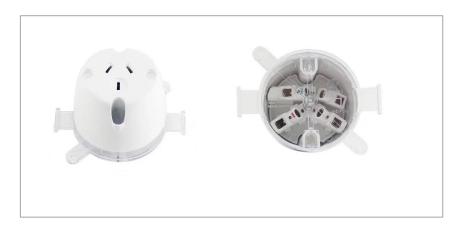

## JHE-PB02

## **SPECIFICATION**

| SKU           | JHE-PB02                                  | MATERIAL      | Plastic                    |
|---------------|-------------------------------------------|---------------|----------------------------|
| RATED VOLTAGE | 250V A.C.                                 | DIMENSION     | 58 x 58 mm                 |
| RATED CURRENT | 10A Max                                   | IP RATING     | IP20                       |
| FREQUENCY     | 50Hz                                      | HOLE CUT      | 90mm                       |
| TERMINALS     | 4 Terminals accommodate 4 x 2.5mm² cables |               |                            |
| PINS          | 3 flat pins                               | FIXING CENTER | 50mm                       |
| WARRANTY      | 3 years                                   | STANDARD      | AS/NZS 3112<br>AS/NZS 3100 |