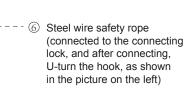

of ceiling cable installation.

Install the wire safety rope and connect the power cord

Install the housing

6

Expansion screws

Gasket (1mm/2mm optional)

③ Spring buckle

④ Hook (with safety rope attached to lock when installing, as shown in the picture)