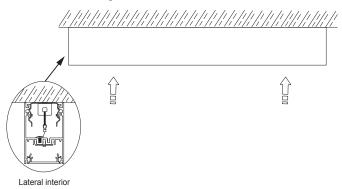

## Surface Mounting Ceiling Installation Instruction

This installation instruction is for D4570 /O4585 /D6280 of ceiling mounted lamps.

2



N-L mm (refer to the table 1) power cord Board/Cemet Ceiling dimension diagram

of ceiling cable installation.





Install the wire safety rope and connect the power cord



Install the housing

6



Expansion screws

Gasket (1mm/2mm optional)

③ Spring buckle

④ Hook (with safety rope attached to lock when installing, as shown in the picture)

Screw



|  | Model | Size(mm)   | Suggest distance of<br>two spring buckles |
|--|-------|------------|-------------------------------------------|
|  | D4570 | 1124×45×70 | 900                                       |
|  | D6280 | 1124×62×80 | 900                                       |
|  | 04585 | 1124×45×85 | 900                                       |
|  |       |            |                                           |
|  |       |            |                                           |



Top view of the lamp body, screw the iron sheet and the lamp body together