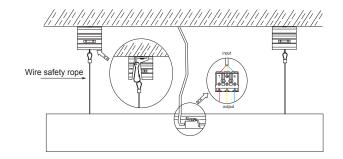

of ceiling cable installation.

Install the wire safety rope and connect the power cord

Install the housing

6

Expansion screws

Gasket (1mm/2mm optional)

③ Spring buckle

④ Hook (with safety rope attached to lock when installing, as shown in the picture)