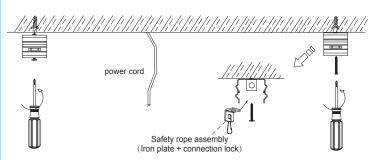

of ceiling cable installation.

Install the wire safety rope and connect the power cord

Install the housing

6

Expansion screws

Gasket (1mm/2mm optional)

③ Spring buckle

④ Hook (with safety rope attached to lock when installing, as shown in the picture)

Screw

|  | Model | Size(mm)   | Suggest distance of<br>two spring buckles |
|--|-------|------------|-------------------------------------------|
|  | D4570 | 1124×45×70 | 900                                       |
|  | D6280 | 1124×62×80 | 900                                       |
|  | 04585 | 1124×45×85 | 900                                       |
|  |       |            |                                           |
|  |       |            |                                           |