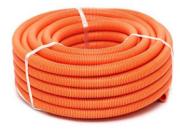

## **Electrical Corrugated Conduit Heavy Duty – Orange Colour**

Electro-Insulating Corrugated Conduit High UV Exposure Prefabricated Buildings Oil/Fuel Refineries Concrete Industrial Seaside

## Model:

**Description**:

Material:

PVC Lead Free Flame Retardant

Compliance:

AS/NZS 2053.5-2001

## Size:

| SKU                | Outer Diameter | Pack Length |            |         |
|--------------------|----------------|-------------|------------|---------|
| CS-MECCA-CC25HD-NZ | 25mm           | 50 Meters   | AUSTRALIAN | WARRANT |