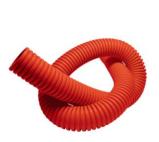

## **Electrical Corrugated Conduit Heavy Duty – Orange Colour**

Electro-Insulating Corrugated Conduit High UV Exposure Prefabricated Buildings Oil/Fuel Refineries Concrete Industrial Seaside

## Model:

**Description**:

Material:

PVC Lead Free Flame Retardant

Compliance:

AS/NZS 2053.5-2001

## Size:

| SKU                | Outer Diameter | Pack Length |            |         |
|--------------------|----------------|-------------|------------|---------|
| CS-MECCA-CC25HD-NZ | 25mm           | 50 Meters   | AUSTRALIAN | WARRANT |