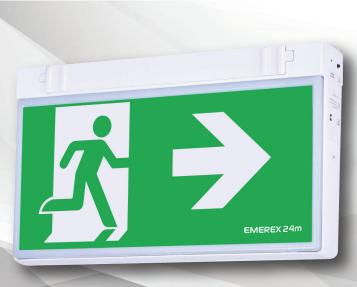

# **SHOP SMART. SHOP VALUE** SHOP differently

Low maintenance one box solution **Exit Light with advanced features for** easy set up and reliable operation.

#### **Features**

- High performance LED technology
- Advanced Lithium batteries
- Maintained operation
- 24m viewing
- Slide and connect installation
- Wall or ceiling mountable
- Complete with running man inserts
- Single or double sided
- Low energy consumption
- Large terminal blocks
- Designed in accordance with AS/NZS 2293