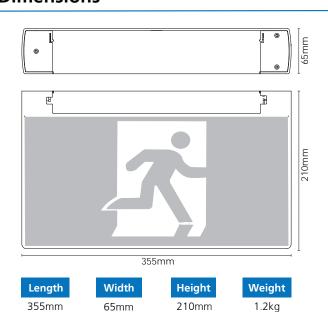

tteries
- Maintained operation
- 24m viewing
- Slide and connect installation
- Wall or ceiling mountable
- Complete with running man inserts
- Single or double sided
- Low energy consumption
- Large terminal blocks
- Designed in accordance with AS/NZS 2293

### **Ordering Information**

**Part Number** 

Description

**Box Quantity** 

MRX-EXSC

ALPHA LED Slide and Connect 24m Maintained Exit Light c/w Lithium Battery

10

#### **Specifications**

| Input  |
|--------|
| 230VAC |
| 50Hz   |

Wiring Hardwired into

terminal block

Lamp 2W LED Strip

50,000 hours

Mode Maintained

Viewing

24m

LiFePO4

**Battery** > 120 mins

**Autonomy** 

Mounting

surface mount

ΙP Wall or ceiling,

Compliance IP20

Classification

RCM, AS/NZS 2293, C0 D3.2 AS/NZS 60598.1 C90 E2.5

#### **Dimensions**



## **Spacing Table and Mounting Heights**

|                                                                  | MOUNTING HEIGHT |      |      |       |  |
|------------------------------------------------------------------|-----------------|------|------|-------|--|
| NATA Classification                                              | 2.1m            | 2.4m | 2.7m | 3.0m* |  |
| C0 - D3.2                                                        | 6.5             | 6.6  | 6.6  | 6.5   |  |
| C 90 - E2.5                                                      | 5.6             | 5.8  | 5.8  | 6.0   |  |
| * Maximum mounting height allowed is 2.7m but for exceptions see |                 |      |      |       |  |

AS2293.1



**MOORABBIN** 131-133 Keys Road Moorabbin VIC 3189

**ALTONA** 1 Drake